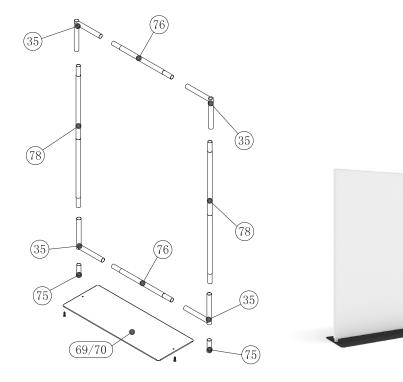

## WLBS-36060FS BANNER STAND

**Step 1:** Assemble straight poles by pressing and pushing together.

**Step 2:** Connect all corner sections to straight sections. Face holes of 90° corners towards the bottom of frame.

**Step 5:** Assemble post (75) into base plate or optional feet with screw by hand turning post and tightening into place.

**Step 5:** Push banner stand frame onto posts of flat base or optional feet. Press evenly on both sides to make easier for the frame to go on.