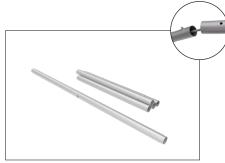

## WLBS-36060FS BANNER STAND

**Step 1:** Assemble straight poles by pressing and pushing together.

**Step 2:** Connect all corner sections to straight sections. Face holes of 90° corners towards the bottom of frame.