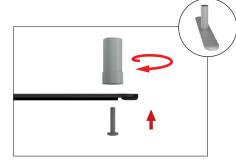

**Step 5:** Assemble post (75) into base plate or optional feet with screw by hand turning post and tightening into place.

**Step 5:** Push banner stand frame onto posts of flat base or optional feet. Press evenly on both sides to make easier for the frame to go on.