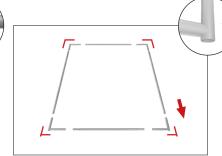

## WLBS-36060FS BANNER STAND

**Step 1:** Assemble straight poles by pressing and pushing together.

**Step 2:** Connect all corner sections to straight sections. Face holes of 90° corners towards the bottom of frame.