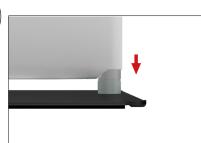

**Step 5:** Assemble post (75) into base plate or optional feet with screw by hand turning post and tightening into place.

**Step 5:** Push banner stand frame onto posts of flat base or optional feet. Press evenly on both sides to make easier for the frame to go on.