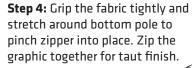

## LIGHTS:

(OPTIONAL) Position as desired and tighten knob to hold in place. WARNING! Over tightening may cause damage to fabric image. **Step 3:** Unzip print and lay image face up. Slide print onto frame like a pillow case.