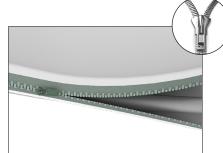

## LIGHTS:

(OPTIONAL) Position as desired and tighten knob to hold in place. WARNING! Over tightening may cause damage to fabric image. **Step 3:** Unzip print and lay image face up. Slide print onto frame like a pillow case.